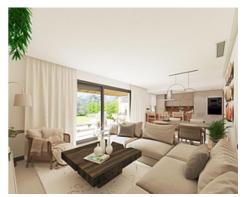

• Reference: AP1342

Bedrooms: 3

• Bathrooms: 2

• Built Size: 118 m <sup>2</sup>

• Terrace: 43 m <sup>2</sup>

escape to peaceful surroundings.

The homes will be delivered fully equipped with top quality branded finishings and ready to move in. Each home also has a storage room and garage parking space.